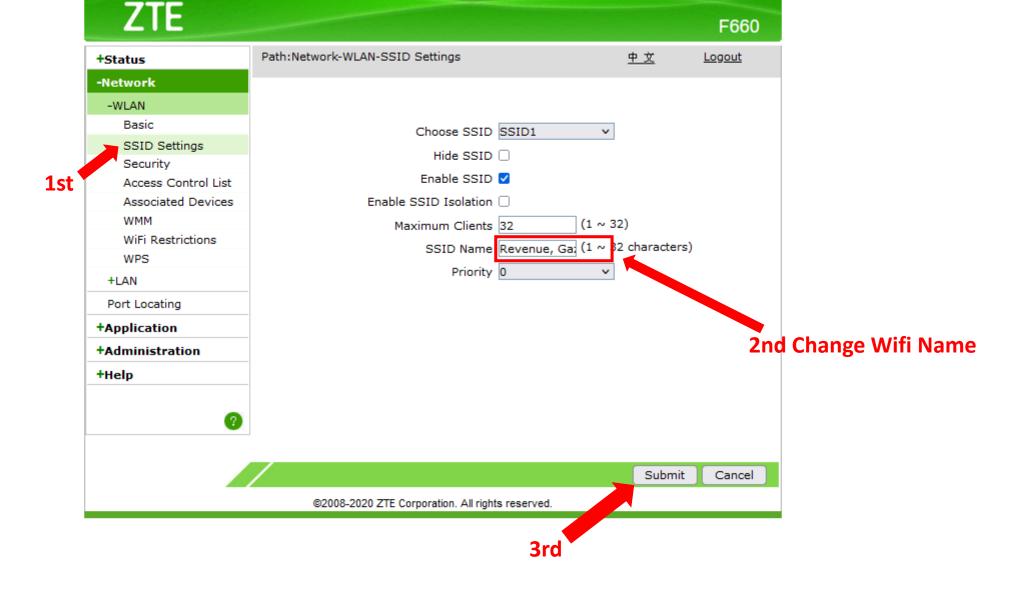

ZTE F660

©2008-2020 ZTE Corporation. All rights reserved.

ZTE F660

| -Status            | Path:Sta | tus-Device Information                    | <u>中 文</u>             | Logou |
|--------------------|----------|-------------------------------------------|------------------------|-------|
| Device Information |          |                                           |                        |       |
| +Network Interface |          |                                           |                        |       |
| +User Interface    |          | Model                                     | F660                   |       |
| VoIP Status        |          | Serial Number                             | C0B101-ZTEEQG2LCV10918 |       |
| +Network           |          | Hardware Version                          | V7.0                   |       |
| +Application       |          | Software Version                          | V7.0.10P2N27           |       |
| +Administration    |          | Boot Loader Version                       | V7.0.10P2N27           |       |
| +Help              |          | PON Serial Number                         | ZTEGC8F5D218           |       |
| ?                  |          | Batch Number                              | 07e4P2N27045e          |       |
|                    |          |                                           |                        |       |
|                    |          | ©2008-2020 ZTE Corporation. All rights re | partiad                |       |