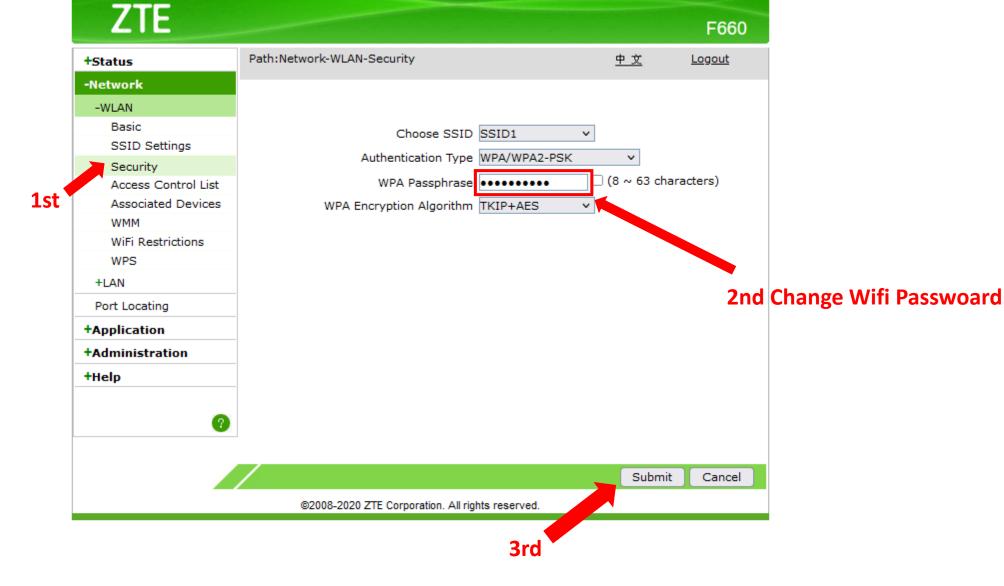

ZTE F660

©2008-2020 ZTE Corporation. All rights reserved.

ZTE F660

| -Status            | Path:Sta | tus-Device Information                    | <u>中 文</u>             | Logou |
|--------------------|----------|-------------------------------------------|------------------------|-------|
| Device Information |          |                                           |                        |       |
| +Network Interface |          |                                           |                        |       |
| +User Interface    |          | Model                                     | F660                   |       |
| VoIP Status        |          | Serial Number                             | C0B101-ZTEEQG2LCV10918 |       |
| +Network           |          | Hardware Version                          | V7.0                   |       |
| +Application       |          | Software Version                          | V7.0.10P2N27           |       |
| +Administration    |          | Boot Loader Version                       | V7.0.10P2N27           |       |
| +Help              |          | PON Serial Number                         | ZTEGC8F5D218           |       |
| ?                  |          | Batch Number                              | 07e4P2N27045e          |       |
|                    |          |                                           |                        |       |
|                    |          | ©2008-2020 ZTE Corporation. All rights re | partiad                |       |